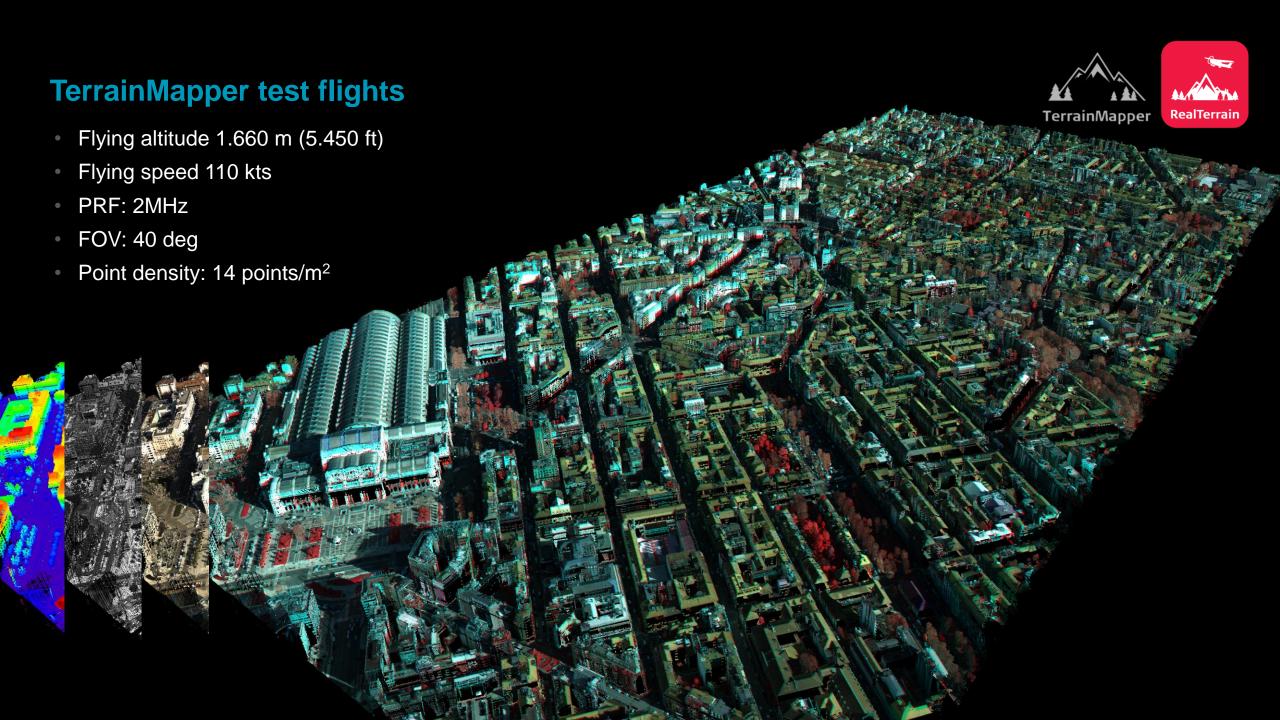

#### **TerrainMapper – A new generation linear LiDAR**

- TerrainMapper / RealTerrain offers
  - Highest efficiency
    - Up to 2 MHz measurement rate
    - USGS QL0 data: 8 points/m<sup>2</sup> < 5cm @ up to 500 square km / hour</li>
  - Highest accuracy
    - < 5cm RMS @ 2,000 m (6,500 ft) AGL</li>
  - Any terrain
    - Seamless data from up to 35 simultanious MPIA zones
  - Even point distribution
    - Eliminating point density variation between center and edges of scan
    - Stabilized mount elminates flight trajectory deviations
  - The flexibility to capture any lidar project
    - 300 m 5,500 m AGL
    - Variable field of view
  - Efficient multisensor workflow
    - Highest throughput of data in a production environment
    - All tools you need: Calibration, Quality control, Colorization and End product generation

The optimal tool for countrywide DSM and corridor mapping