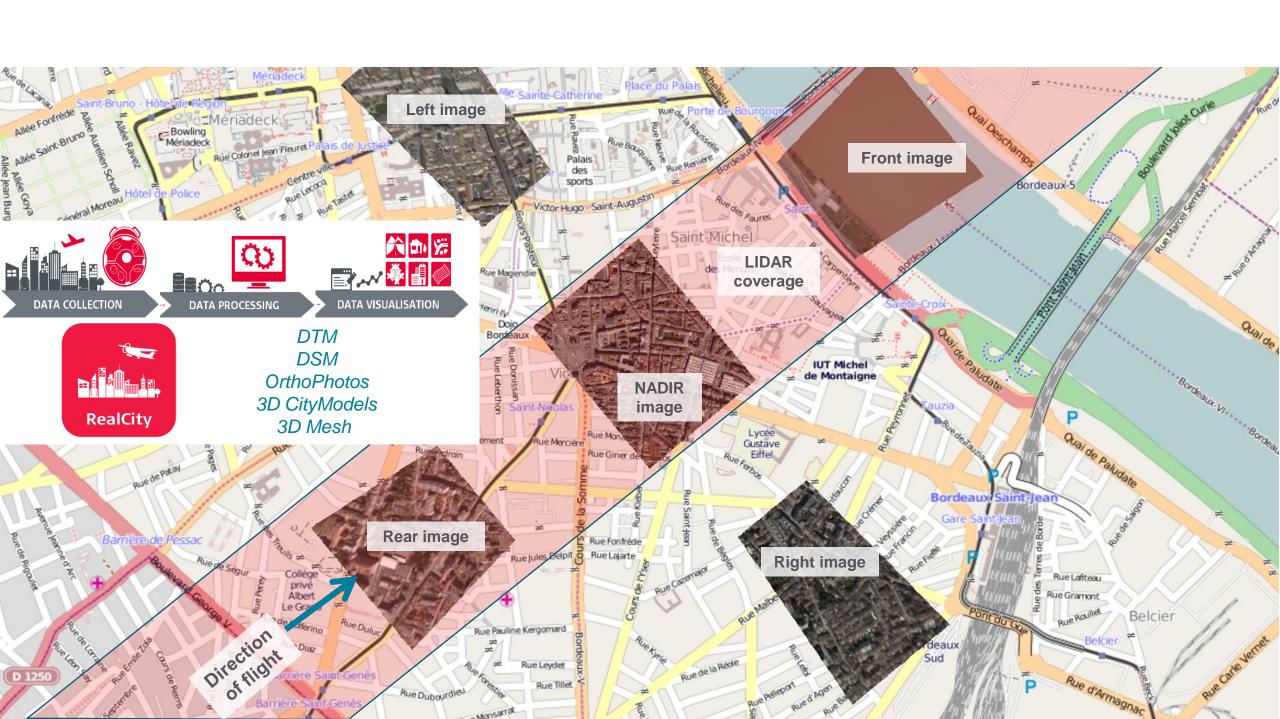

# Airborne Reality Capture .. Leica RealCity utilizing multiple sensors

#### HxMap – Production Workflow

Standard workflow modules RealCity RealWorld RealTerrain ■ = Standard □ = Optional CityMapper RCD30 TerrainMapper Sensor Type RCD30 Oblique DMC III SPL100 Enabler Enabler Provider Ingest, Raw QC, Workflow Manager, Point Cloud Generator, Projection Engine Core Image APM, Aerial Triangulation, InfoCloud, Ortho Generator Core LiDAR AutoCalibration, Registration, Color Encoding, Data Metrics, LiDAR QC 3D Modeller City Modeller, Texture Mapper, 3D Editor, Building Finder SDK Developer's Kit