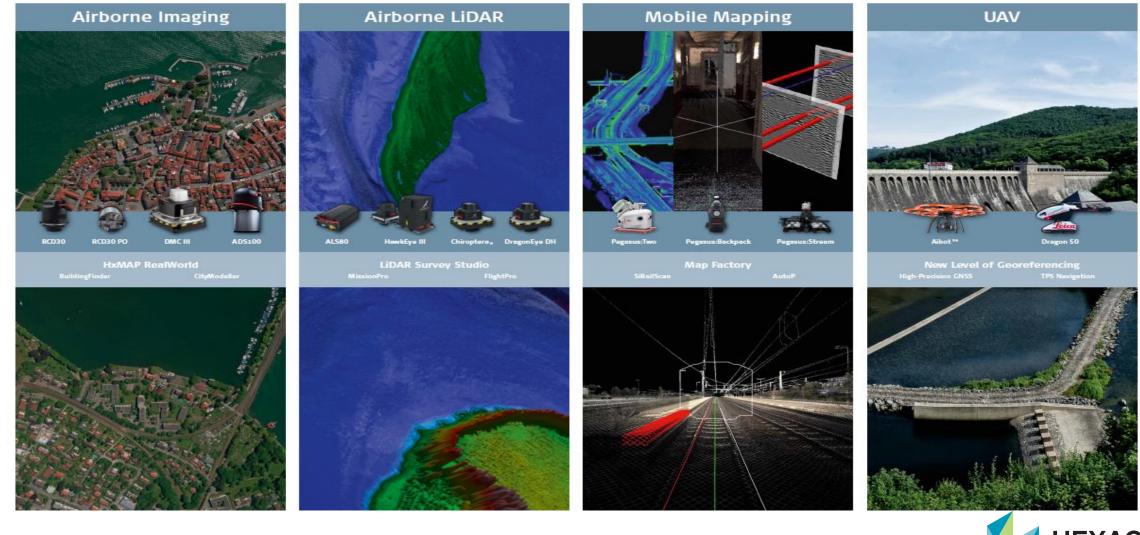

#### Airborne Reality Capture .. Hexagon's world of airborne sensor solutions

# Airborne Reality Capture .. Leica RealCity utilizing multiple sensors