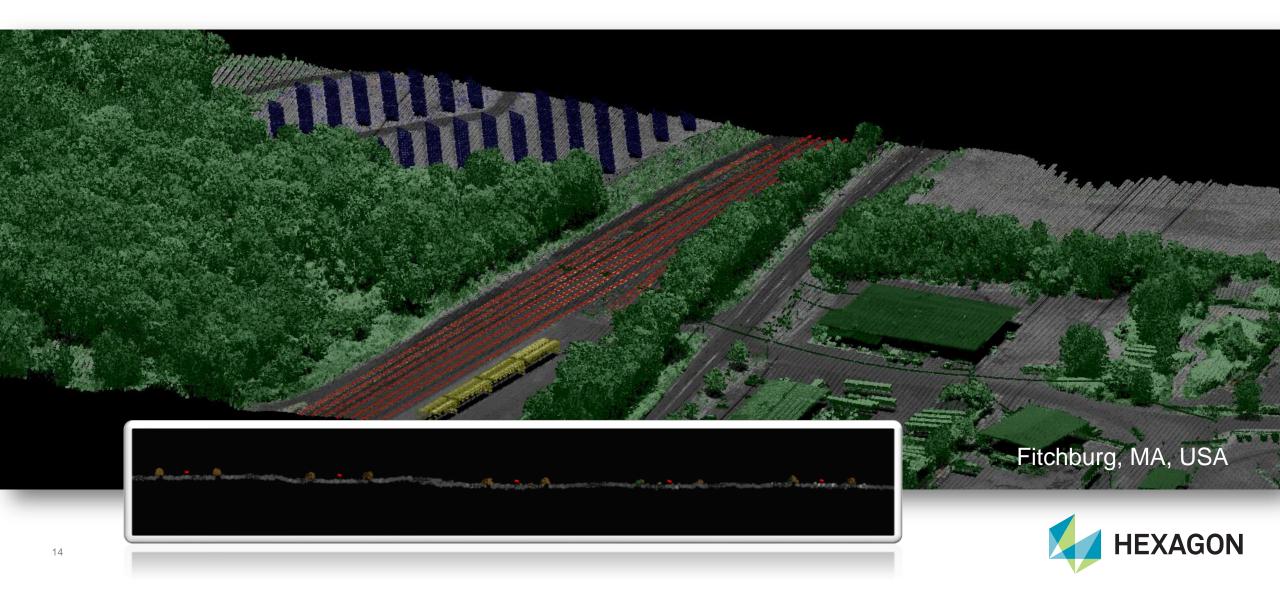

oints/m<sup>2</sup> < 5cm @ up to 500 square km / hour</li>
  - Highest accuracy
    - < 5cm RMS @ 2,000 m (6,500 ft) AGL</li>
  - Any terrain
    - Seamless data from up to 35 simultanious MPIA zones
  - Even point distribution
    - Eliminating point density variation between center and edges of scan
    - Stabilized mount elminates flight trajectory deviations
  - The flexibility to capture any lidar project
    - 300 m 5,500 m AGL
    - Variable field of view
  - Efficient multisensor workflow
    - Highest throughput of data in a production environment
    - All tools you need: Calibration, Quality control, Colorization and End product generation

The optimal tool for countrywide DSM and corridor mapping













## High planimetric accuracy for rail infrastructure documentation





#### **Common Platforms**

#### Flight Operations









HawkEye III

#### HxMap – Production Workflow

Standard workflow modules RealCity RealWorld RealTerrain ■ = Standard □ = Optional CityMapper RCD30 TerrainMapper Sensor Type RCD30 Oblique DMC III SPL100 Enabler Enabler Provider Ingest, Raw QC, Workflow Manager, Point Cloud Generator, Projection Engine Core Image APM, Aerial Triangulation, InfoCloud, Ortho Generator Core LiDAR AutoCalibration, Registration, Color Encoding, Data Metrics, LiDAR QC 3D Modeller City Modeller, Texture Mapper, 3D Editor, Building Finder SDK Developer's Kit



#### Mobile reality capture solutions broaden addressable market

















#### **Industry specific solutions**





# **Connecting the Digital World with Information**





#### **Adjacent