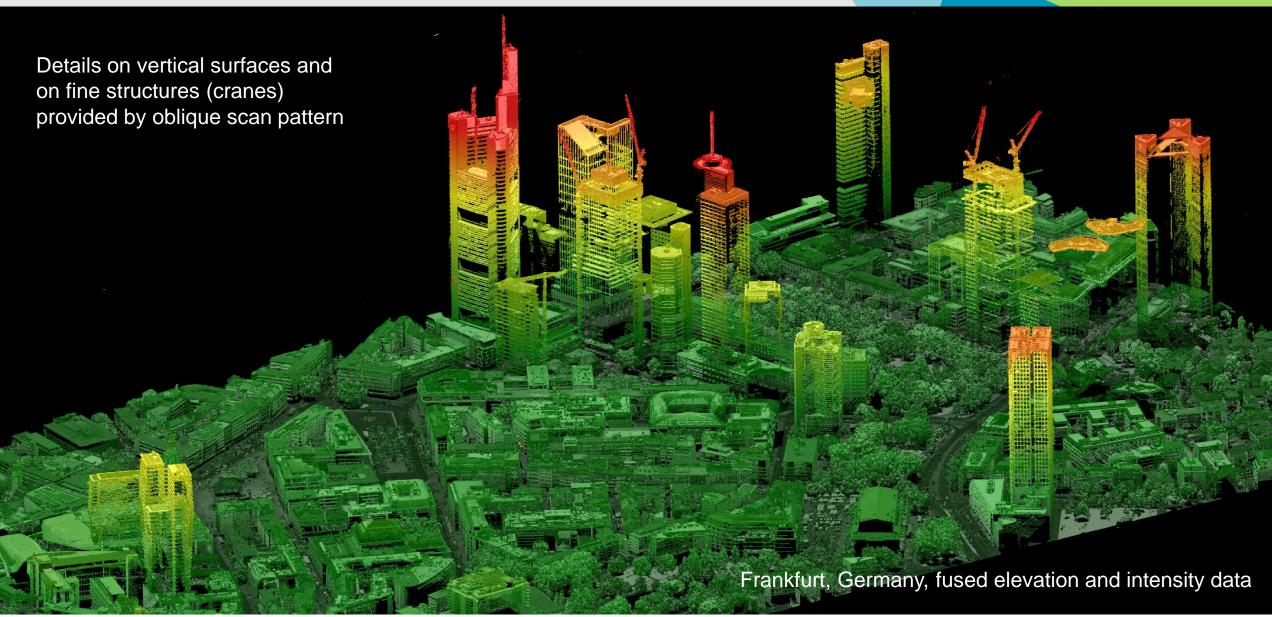

t efficiency
    - Up to 2 MHz measurement rate
    - USGS QL0 data: 8 points/m<sup>2</sup> < 5cm @ up to 500 square km / hour</li>
  - Highest accuracy
    - < 5cm RMS @ 2,000 m (6,500 ft) AGL</li>
  - Any terrain
    - Seamless data from up to 35 simultanious MPIA zones
  - Even point distribution
    - Eliminating point density variation between center and edges of scan
    - Stabilized mount elminates flight trajectory deviations
  - The flexibility to capture any lidar project
    - 300 m 5,500 m AGL
    - Variable field of view
  - Efficient multisensor workflow
    - Highest throughput of data in a production environment
    - All tools you need: Calibration, Quality control, Colorization and End product generation

The optimal tool for countrywide DSM and corridor mapping













## High planimetric accuracy for rail infrastructure documentation





#### **Common Platforms**

#### Flight Operations









HawkEye III

#### HxMap – Production Workflow

Standard workflow modules RealCity RealWorld RealTerrain ■ = Standard □ = Optional CityMapper RCD30 TerrainMapper Sensor Type RCD30 Oblique DMC III SPL100 Enabler Enabler Provider Ingest, Raw QC, Workflow Manager, Point Cloud Generator, Projection Engine Core Image APM, Aerial Triangulation, InfoCloud, Ortho Generator Core LiDAR AutoCalibration, Registration, Color Encoding, Data Metrics, LiDAR QC 3D Modeller City Modeller, Texture Mapper, 3D Editor, Building Finder SDK Developer's Kit



#### Mobile reality capture solutions broaden addressable market

















#### **Industry specific solutions**