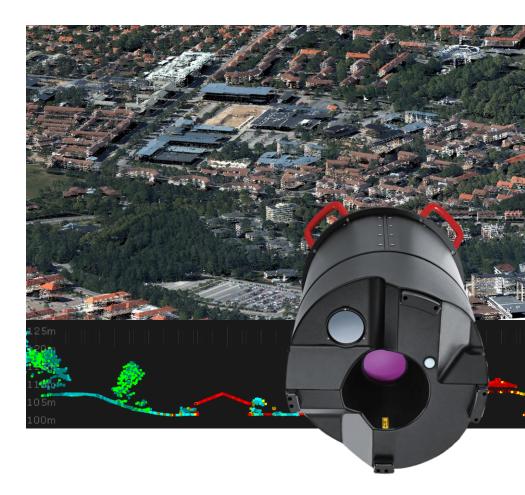

#### **TerrainMapper – A new generation linear LiDAR**

- TerrainMapper / RealTerrain offers
  - Highest efficiency
    - Up to 2 MHz measurement rate
    - USGS QL0 data: 8 points/m<sup>2</sup> < 5cm @ up to 500 square km / hour</li>
  - Highest accuracy
    - < 5cm RMS @ 2,000 m (6,500 ft) AGL</li>
  - Any terrain
    - Seamless data from up to 35 simultanious MPIA zones
  - Even point distribution
    - Eliminating point density variation between center and edges of scan
    - Stabilized mount elminates flight trajectory deviations
  - The flexibility to capture any lidar project
    - 300 m 5,500 m AGL
    - Variable field of view
  - Efficient multisensor workflow
    - Highest throughput of data in a production environment
    - All tools you need: Calibration, Quality control, Colorization and End product generation

The optimal tool for countrywide DSM and corridor mapping