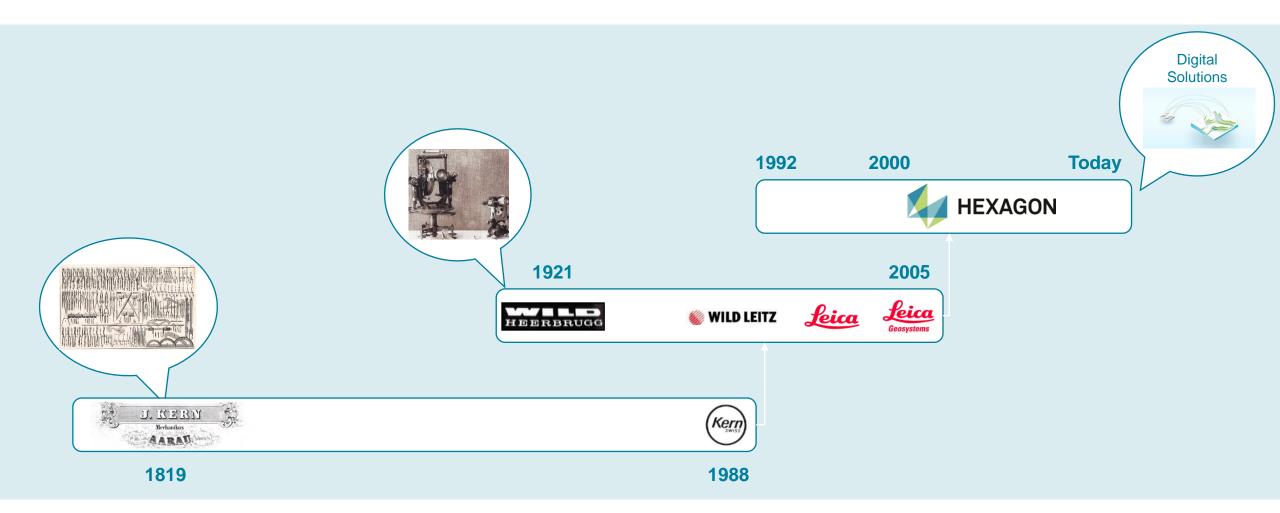

### Hexagon Geosystems – From Instruments to Geospatial Information Technologies